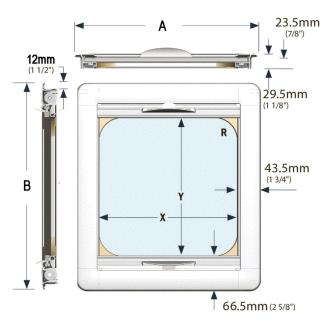

| Hatch<br>Code | Manufacturer | X                 | Y                 | Α                 | В               |
|---------------|--------------|-------------------|-------------------|-------------------|-----------------|
| 10            | Lewmar       | 257mm [10 1/8"]   | 257mm [10 1/8"]   | 344mm [13 5/8"]   | 390mm [15 5/8"] |
| 20            | Lewmar       | 344mm [13 9/16"]  | 199mm [7 13/16"]  | 431mm [17 1/16"]  | 332mm [13 1/3"] |
| 30            | Lewmar       | 454mm [17 7/8"]   | 324mm [12 3/4"]   | 541mm [21 3/8"]   | 457mm [18 1/4"] |
| 40            | Lewmar       | 418mm [16 7/16"]  | 418mm [16 7/16"]  | 505mm [19 15/16"] | 551mm [22"]     |
| 44            | Lewmar       | 439mm [17 5/16"]  | 439mm [17 5/16"]  | 526mm [20 13/16"] | 572mm [22 4/5"] |
| 50            | Lewmar       | 504mm [19 13/16"] | 375mm [14 3/4"]   | 591mm [23 5/16"]  | 508mm [20 1/4"] |
| 54            | Lewmar       | 504mm [19 13/16"] | 389mm [15 5/16"]  | 591mm [23 5/16"]  | 522mm [20 4/5"] |
| 60            | Lewmar       | 504mm [19 13/16"] | 504mm [19 13/16"] | 591mm [23 5/16"]  | 637mm [25 1/3"] |
| 70            | Lewmar       | 624mm [24 9/16"]  | 624mm [24 9/16"]  | 711mm [8 1/16"]   | 757mm [30"]     |
| 1000          | Bomar        | 275mm [10 13/16"] | 275mm [10 13/16"] | 362mm [14 5/16"]  | 408mm [16 1/3"] |
| 1029          | Bomar        | 470mm [18 1/2"]   | 340mm [13 3/8"]   | 557mm [22"]       | 473mm [18 7/8"] |
| 1039          | Bomar        | 514mm [20 1/4"]   | 514mm [20 1/4"]   | 601mm [23 3/4"]   | 647mm [25 3/4"] |
| 1049          | Bomar        | 640mm [25 3/16"]  | 640mm [25 3/16"]  | 727mm [28 11/16"] | 773mm [30 2/3"] |
| 1070          | Bomar        | 420mm [16 9/16"]  | 420mm [16 9/16"]  | 507mm [20 1/16"]  | 553mm [22"]     |
| 1080          | Bomar        | 470mm [18 1/2"]   | 470mm [18 1/2"]   | 557mm [22"]       | 603mm [24"]     |
| 1212          | Taylor       | 305mm [12"]       | 305mm [12"]       | 392mm [15 1/2"]   | 438mm [17 1/2"] |
| 2020          | Taylor       | 502mm [19 3/4"]   | 502mm [19 3/4"]   | 589mm [23 1/4"]   | 635mm [25 1/4"] |
| 2222          | Taylor       | 559mm [22"]       | 559mm [22"]       | 646mm [25 1/2"]   | 692mm [27 1/2"] |

When selecting a SKYSCREEN ROLLER RECESSED it is important to establish the type and manufacturer of hatch, aperture dimensions (X&Y), overall dimensions (A&B), mounting location and interior design.

For liner installations a precision fit is required as are the details of the radius adaptors and X and Y dimensions.